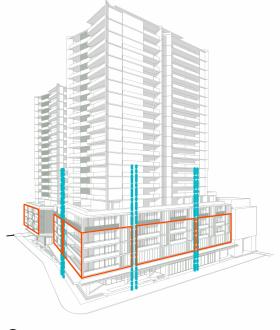

### **ONE APARTMENTS**

Cnr King Street & National Park Street, Newcastle West 2303

Applicant: GWH Build Developments Pty Ltd

**Developer:** GWH National Park Pty Ltd

Builder: GWH Build Pty Ltd

**Project Architects:** Marchese Partners International & CKDS

Architecture

**Proposal**: Section 4.56 Modification to DA2019/00711 - Mixed Use - Addition of Additional floor, inclusion of Stratum Subdivision and Changes to Floor Plans and Elevations









**Project Location Plan** 



**Project Site Plan** 





### **Proposal & Urban Context Plan**









#### **Southern Elevation**



#### **Western Elevation**







### **Eastern Elevation**



### **Northern Elevation**











Tower Blades & Breaks - Plan





Tower Blades & Breaks - 3D



Podium Blades & Breaks - 3D





Vertical Blades & Podium Slab Edges
 Ecotone Mineral Stain



Precast Balustrades & Walls Paint finish



Precast Balustrades & Walls
Paint finish to form liner texture



4 Aluminium Window Frames
Dulux Powdercoat - Duratec Elements Magnatite or Similar



Aluminium Public Art Screen
 Dulux Powdercoat - Electro Fresh Gold



Aluminium Balustrades & Screens
75mm Martical Angles - Duby Powdercost - to match placing frames



7 Podium Solid Balustrades Austral Masonry GB Honed - 'Limestone' or similar





Materiality - Tower North





Aluminium Balustrades & Screens
 75mm Vertical Angles, Dulux Powdercoat - to match glazing frames

# **Street Perspective Views**





### S4.55 Modification Supporting Documentation & Reports:

- Architectural Design Packag