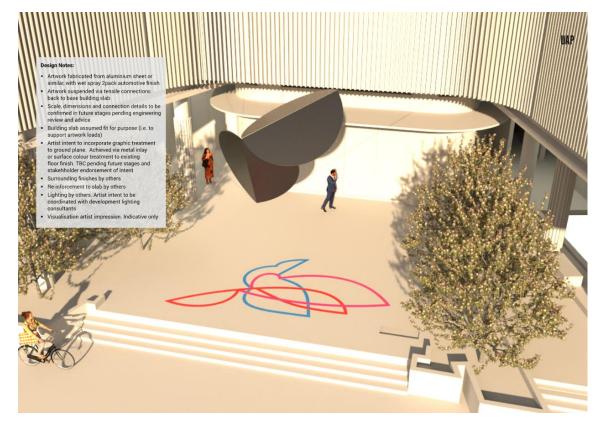

Precast Balustrades & Walls
Paint finish to form liner texture

4 Aluminium Window Frames
Dulux Powdercoat - Duratec Elements Magnatite or Similar

Aluminium Public Art Screen
 Dulux Powdercoat - Electro Fresh Gold

Aluminium Balustrades & Screens
75mm Martical Angles - Duby Powdercost - to match placing frames

7 Podium Solid Balustrades Austral Masonry GB Honed - 'Limestone' or similar

Materiality - Tower North

Aluminium Balustrades & Screens
 75mm Vertical Angles, Dulux Powdercoat - to match glazing frames