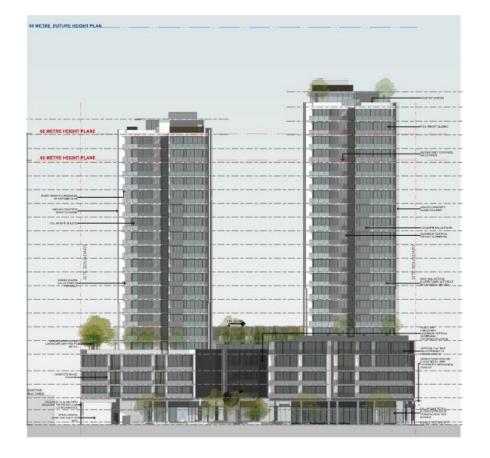

### **ONE APARTMENTS**

Cnr King Street & National Park Street, Newcastle West 2303

Applicant: GWH Build Developments Pty Ltd

**Developer:** GWH National Park Pty Ltd

Builder: GWH Build Pty Ltd

**Project Architects:** Marchese Partners International & CKDS

Architecture

**Proposal**: Section 4.56 Modification to DA2019/00711 - Mixed Use - Addition of Additional floor, inclusion of Stratum Subdivision and Changes to Floor Plans and Elevations









**Project Location Plan** 



**Project Site Plan** 





### **Proposal & Urban Context Plan**









#### **Southern Elevation**



#### **Western Elevation**







### **Eastern Elevation**



### **Northern Elevation**











Tower Blades & Breaks - Plan





Tower Blades & Breaks - 3D



Podium Blades & Breaks - 3D





Vertical Blades & Podium Slab Edges
 Ecotone Mineral Stain



Precast Balustrades & Walls Paint finish



Precast Balustrades & Walls
Paint finish to form liner texture



4 Aluminium Window Frames
Dulux Powdercoat - Duratec Elements Magnatite or Similar



Aluminium Public Art Screen
 Dulux Powdercoat - Electro Fresh Gold



Aluminium Balustrades & Screens
75mm Martical Angles - Duby Powdercost - to match placing frames



7 Podium Solid Balustrades Austral Masonry GB Honed - 'Limestone' or similar





Materiality - Tower North





Aluminium Balustrades & Screens
 75mm Vertical Angles, Dulux Powdercoat - to match glazin