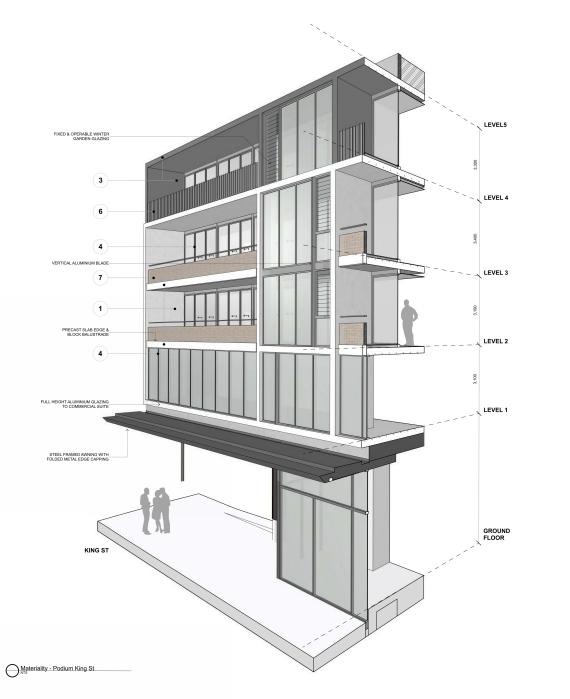

Precast Balustrades & Walls
Paint finish to form liner texture

4 Aluminium Window Frames
Dulux Powdercoat - Duratec Elements Magnatite or Similar

Aluminium Public Art Screen
 Dulux Powdercoat - Electro Fresh Gold

Aluminium Balustrades & Screens
75mm Martical Angles - Duby Powdercost - to match placing frames

7 Podium Solid Balustrades Austral Masonry GB Honed - 'Limestone' or similar

Materiality - Tower North

Aluminium Balustrades & Screens
 75mm Vertical Angles, Dulux Powdercoat - to match glazing frames