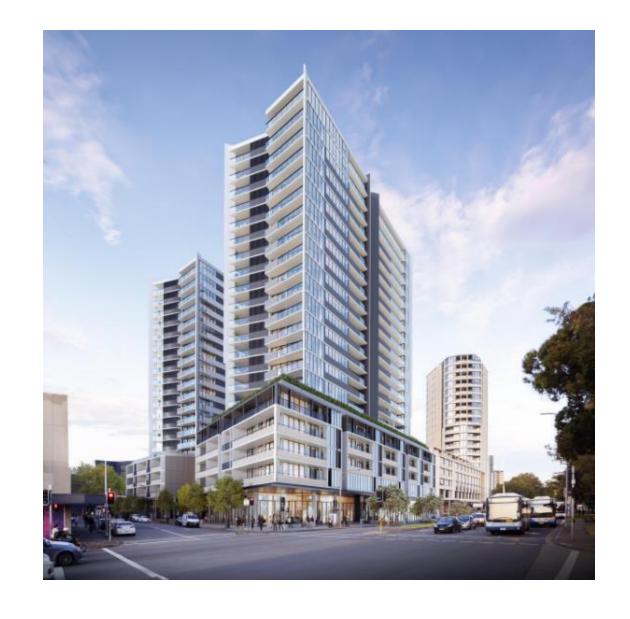

### **ONE APARTMENTS**

Cnr King Street & National Park Street, Newcastle West 2303

Applicant: GWH Build Developments Pty Ltd

**Developer:** GWH National Park Pty Ltd

Builder: GWH Build Pty Ltd

**Project Architects:** Marchese Partners International & CKDS

Architecture

**Proposal**: Section 4.56 Modification to DA2019/00711 - Mixed Use - Addition of Additional floor, inclusion of Stratum Subdivision and Changes to Floor Plans and Elevations









**Project Location Plan** 



**Project Site Plan** 





### **Proposal & Urban Context Plan**









#### **Southern Elevation**



#### **Western Elevation**







### **Eastern Elevation**



### **Northern Elevation**











Tower Blades & Breaks - Plan





Tower Blades & Breaks - 3D



Podium Blades & Breaks - 3D





Vertical Blades & Podium Slab Edges
 Ecotone Mineral Stain



Precast Balustrades & Walls Paint finish



Precast Balustrades & Walls
Paint finish to form liner texture



4 Aluminium Window Frames
Dulux Powdercoat - Duratec Elements Magnatite or Similar



Aluminium Public Art Screen
 Dulux Powdercoat - Electro Fresh Gold



Aluminium Balustrades & Screens
75mm Martical Angles - Duby Powdercost - to match placing frames



7 Podium Solid Balustrades Aus