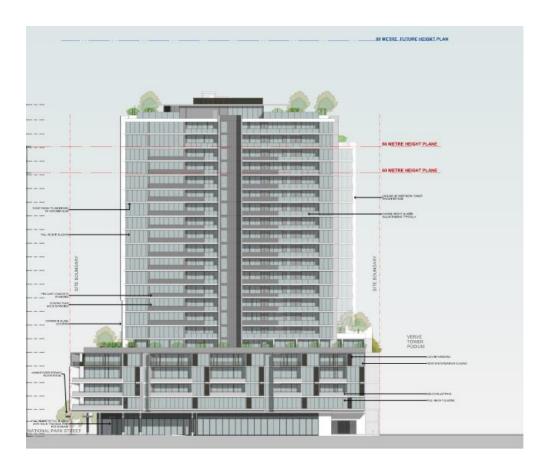

### **ONE APARTMENTS**

Cnr King Street & National Park Street, Newcastle West 2303

Applicant: GWH Build Developments Pty Ltd

**Developer:** GWH National Park Pty Ltd

Builder: GWH Build Pty Ltd

**Project Architects:** Marchese Partners International & CKDS

Architecture

**Proposal**: Section 4.56 Modification to DA2019/00711 - Mixed Use - Addition of Additional floor, inclusion of Stratum Subdivision and Changes to Floor Plans and Elevations









**Project Location Plan** 



**Project Site Plan** 





### **Proposal & Urban Context Plan**









#### **Southern Elevation**



#### **Western Elevation**







### **Eastern Elevation**



### **Northern Elevation**











Tower Blades & Breaks - Plan





Tower Blades & Breaks - 3D



Podium Blades & Breaks - 3D





Vertical Blades & Podium Slab Edges
 Ecotone Mineral Stain



Precast Balustrades & Walls Paint finish



Precast Balustrades & Walls
Paint finish to form liner texture



4 Aluminium Window Frames
Dulux Powdercoat - Duratec Elements Magnatite or Similar



Aluminium Public Art Screen
 Dulux Powdercoat - Electro Fresh Gold



Aluminium Balustrades & Screens
75mm Martical Angles - Duby Powdercost - to match placing frames



7 Podium Solid Balustrades Austral Masonry GB Honed - 'Limestone' or similar





Materiality - Tower North





Aluminium Balustrades & Screens
 75mm Vertical Angles, Dulu