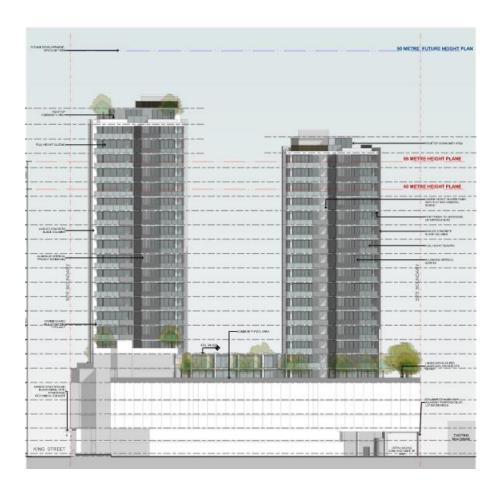

### **ONE APARTMENTS**

Cnr King Street & National Park Street, Newcastle West 2303

Applicant: GWH Build Developments Pty Ltd

**Developer:** GWH National Park Pty Ltd

Builder: GWH Build Pty Ltd

**Project Architects:** Marchese Partners International & CKDS

Architecture

**Proposal**: Section 4.56 Modification to DA2019/00711 - Mixed Use - Addition of Additional floor, inclusion of Stratum Subdivision and Changes to Floor Plans and Elevations









**Project Location Plan** 



**Project Site Plan** 





### **Proposal & Urban Context Plan**









#### **Southern Elevation**



#### **Western Elevation**







### **Eastern Elevation**



### **Northern Elevation**











Tower Blades & Breaks - Plan





Tower Blades & Breaks - 3D



Podium Blades & Breaks - 3D





Vertical Blades & Podium Slab Edges
 Ecotone Mineral Stain



Precast Balustrades & Walls Paint finish



Precast Balustrades & Walls
Paint finish to form liner texture



4 Aluminium Window Frames
Dulux Powdercoat - Duratec Elements Magnatite or Similar



Aluminium Public Art Screen
 Dulux Powdercoat - Electro Fresh Gold



Aluminium Balustrades & Screens
75mm Martical Angles - Duby Powdercost - to match placing frames



7 Podium Solid Balustrades Austral Masonry GB Honed - 'Limestone' or similar





Materiality - Tower North





Aluminium Balustrades & Screens
 75mm Vertical Angles, Dulux Powdercoat - to match glazing frames

# **Street Perspective