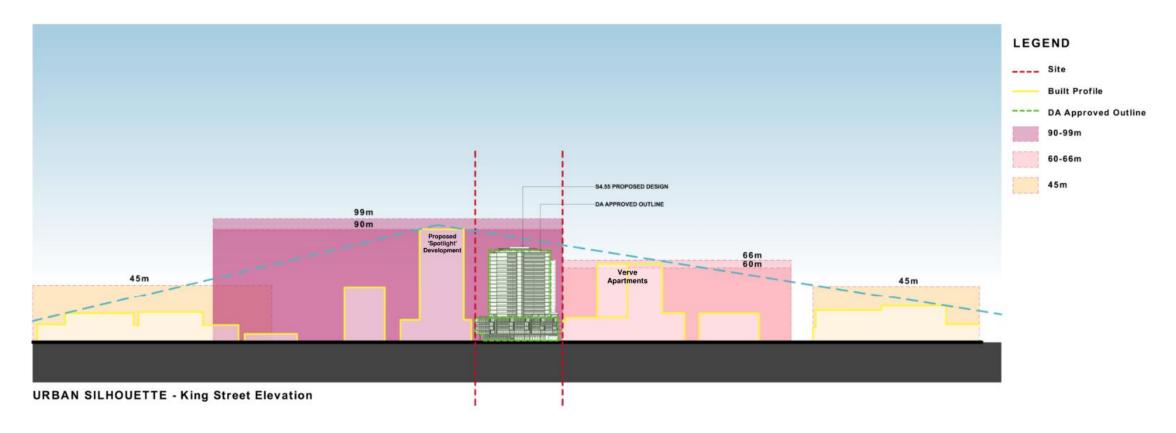

### **ONE APARTMENTS**

Cnr King Street & National Park Street, Newcastle West 2303

Applicant: GWH Build Developments Pty Ltd

**Developer:** GWH National Park Pty Ltd

Builder: GWH Build Pty Ltd

**Project Architects:** Marchese Partners International & CKDS

Architecture

**Proposal**: Section 4.56 Modification to DA2019/00711 - Mixed Use - Addition of Additional floor, inclusion of Stratum Subdivision and Changes to Floor Plans and Elevations









**Project Location Plan** 



**Project Site Plan** 





### **Proposal & Urban Context Plan**









#### **Southern Elevation**



#### **Western Elevation**







### **Eastern Elevation**



### **Northern Elevation**











Tower Blades & Breaks - Plan





Tower Blades & Breaks - 3D



Podium Blades & Breaks - 3D





Vertical Blades & Podium Slab Edges
 Ecotone Mineral Stain



Precast Balustrades & Walls Paint finish



Precast Balustrades & Walls
Paint finish to form liner texture



4 Aluminium Window Frames
Dulux Powdercoat - Duratec Elements Magnatite or Similar



Aluminium Public Art Screen
 Dulux Powdercoat - Electro Fresh Gold



Aluminium Balustrades & Screens
75mm Martical Angles - Duby Powdercost - to match placing frames



7 Podium Solid Balustrades Austral Masonry GB Honed - 'Limestone' or similar





Materiality - Tower North





Aluminium Balustrades