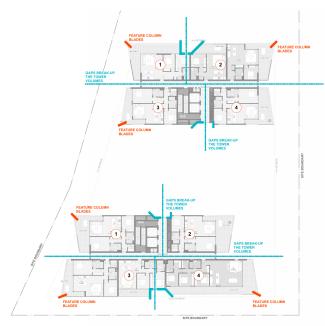

### **Northern Elevation**

Tower Blades & Breaks - Plan

Tower Blades & Breaks - 3D

Podium Blades & Breaks - 3D

Vertical Blades & Podium Slab Edges
 Ecotone Mineral Stain

Precast Balustrades & Walls Paint finish