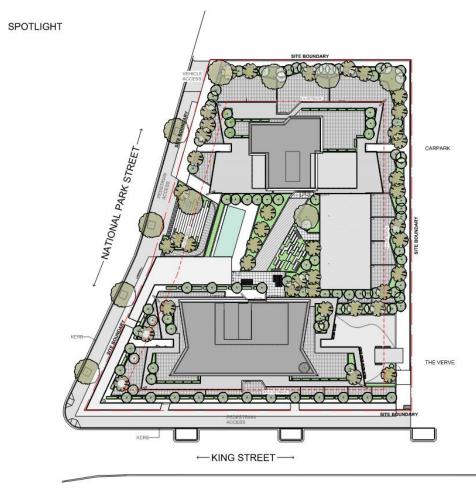

### **ONE APARTMENTS**

Cnr King Street & National Park Street, Newcastle West 2303

Applicant: GWH Build Developments Pty Ltd

**Developer:** GWH National Park Pty Ltd

Builder: GWH Build Pty Ltd

**Project Architects:** Marchese Partners International & CKDS

Architecture

**Proposal**: Section 4.56 Modification to DA2019/00711 - Mixed Use - Addition of Additional floor, inclusion of Stratum Subdivision and Changes to Floor Plans and Elevations









**Project Location Plan** 



**Project Site Plan** 





### **Proposal & Urban Context Plan**









#### **Southern Elevation**



#### **Western Elevation**







### **Eastern Elevation**



### **Northern Elevation**











Tower Blades & Breaks - Plan





Tower Blades & Breaks - 3D



Podium Blades & Breaks - 3D





Vertical Blades & Podium Slab Edges
 Ecotone Mineral Stain



Precast Balustrades & Walls Paint finish



Precast Balustrades & Walls
Paint finish to form liner texture



4 Aluminium Window Frames
Dulux Powdercoat - Duratec Elements Magnatite or Similar



Aluminium Public Art Screen
 Dulux Powdercoat - Electro Fresh Gold



Aluminium Balustrades & Screens
75mm Martical Angles - Duby Powdercost - to match placing frames



7 Podium Solid Balustrades Austral Masonry GB Honed - 'Limestone'